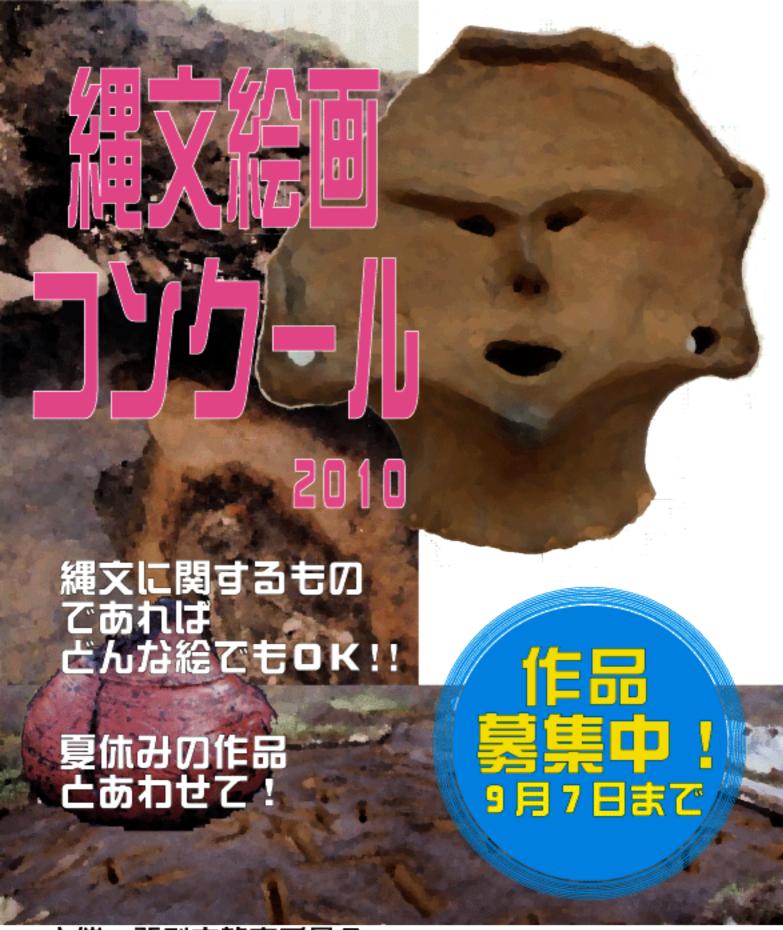

主催:豐別市教育委員会

作品: 画用紙 1 枚 (八つ切 392mm×271mm)

縄文に関する絵を鉛筆・水彩画・パステルなど

で描いたもの

9月25日(土)の第3回縄文ごきごきまつりで結果を発表します! 出品方法:教育委員会社会教育がルプ、カント・しうに直接あるいは郵送

問合せ: のぼりべつ文化交流館カント・レラ 0143-84-2069

登別市内で数多く発見されている 縄文遺跡をもとに、画用紙1枚に 縄文に関するイメージや道具など を首由に描いてもらい、ふるさと 登別の大切な歴史・文化に関心を 深めてもらうことを首的に、縄文 絵画コンクール 2010 を開催いたし ます。

- 作品のテーマ:縄文に関するものであれば何でも!
- 近隣で縄文がわかる場所 詳しくはHPまたはお問い合わせください。
  - 1. のぼりべつ文化交流館カント・レラ (登別市) 登別市登別温泉町123番地 0143-84-2069

登別市内で発見された縄文の道具や考古学について楽しく学べます。

2. 史跡北黄金貝塚公園(伊達市)

伊達市北黄金町 7 5 番地 0 1 4 2 - 2 4 - 2 1 2 2

■ 締め切り:9月7日(火)

■ 展示:9月8日(水)~9月25日(土)までカント・レラで開催■ 表彰:9月25日(土)開催の第3回縄文どきどきまつりで発表!■ 問合せ:のぼりべつ文化交流館カント・レラまで 0143-84-2069

切 \_ り \_ 取 \_ り